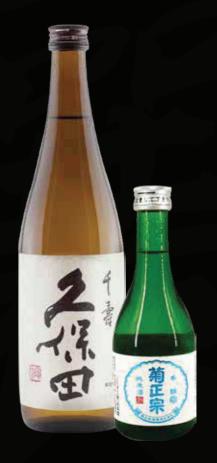

#### 久保田千寿吟醸酒 **KOBUTA SENJYU GINJYO**

A timeless flavour with a clean and crisp finish, exuding an elegant aroma. Serve chilled to enjoy the clear flavour or slightly warmed for a more mellow taste SMV: +6 Origin: Niigata

### 菊正宗本醸造

**KIKU MASAMUNE Honjyozo (Hot)** Balanced taste with a powerful and crisp finish Origin: Hyogo SMV: +5