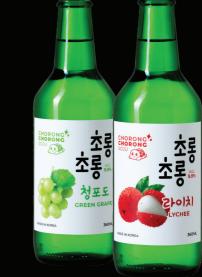

\$15.9

**CHU-HAI** (SHOCHU HIGHBALL) LEMON SOUR / YUZU/ \$15.9 **MANGO/ APPLE** 

**CHORONG CHORONG** SOJU **GRAPE | LYCHEE** \$18.0 \$48.0 (3 Bottles) (Bottle)